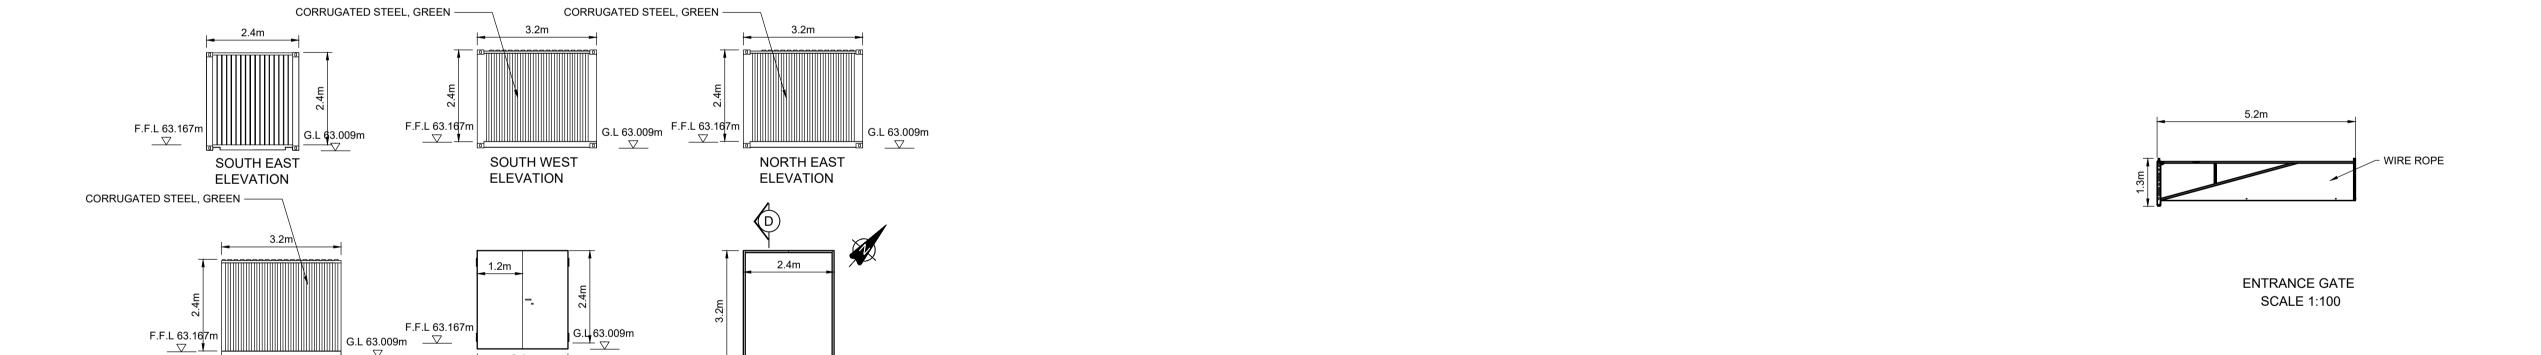

BUNDED CONTAINER SCALE 1:100 D PLAN VIEW

SECTION D-D

| Project: SUBSTITUTE CONSENT APPLICATION |
|-----------------------------------------|
| COOLNAGUN BOG, CO WESTMEATH             |

1. THIS DRAWING IS FOR PLANNING APPLICATION PURPOSES