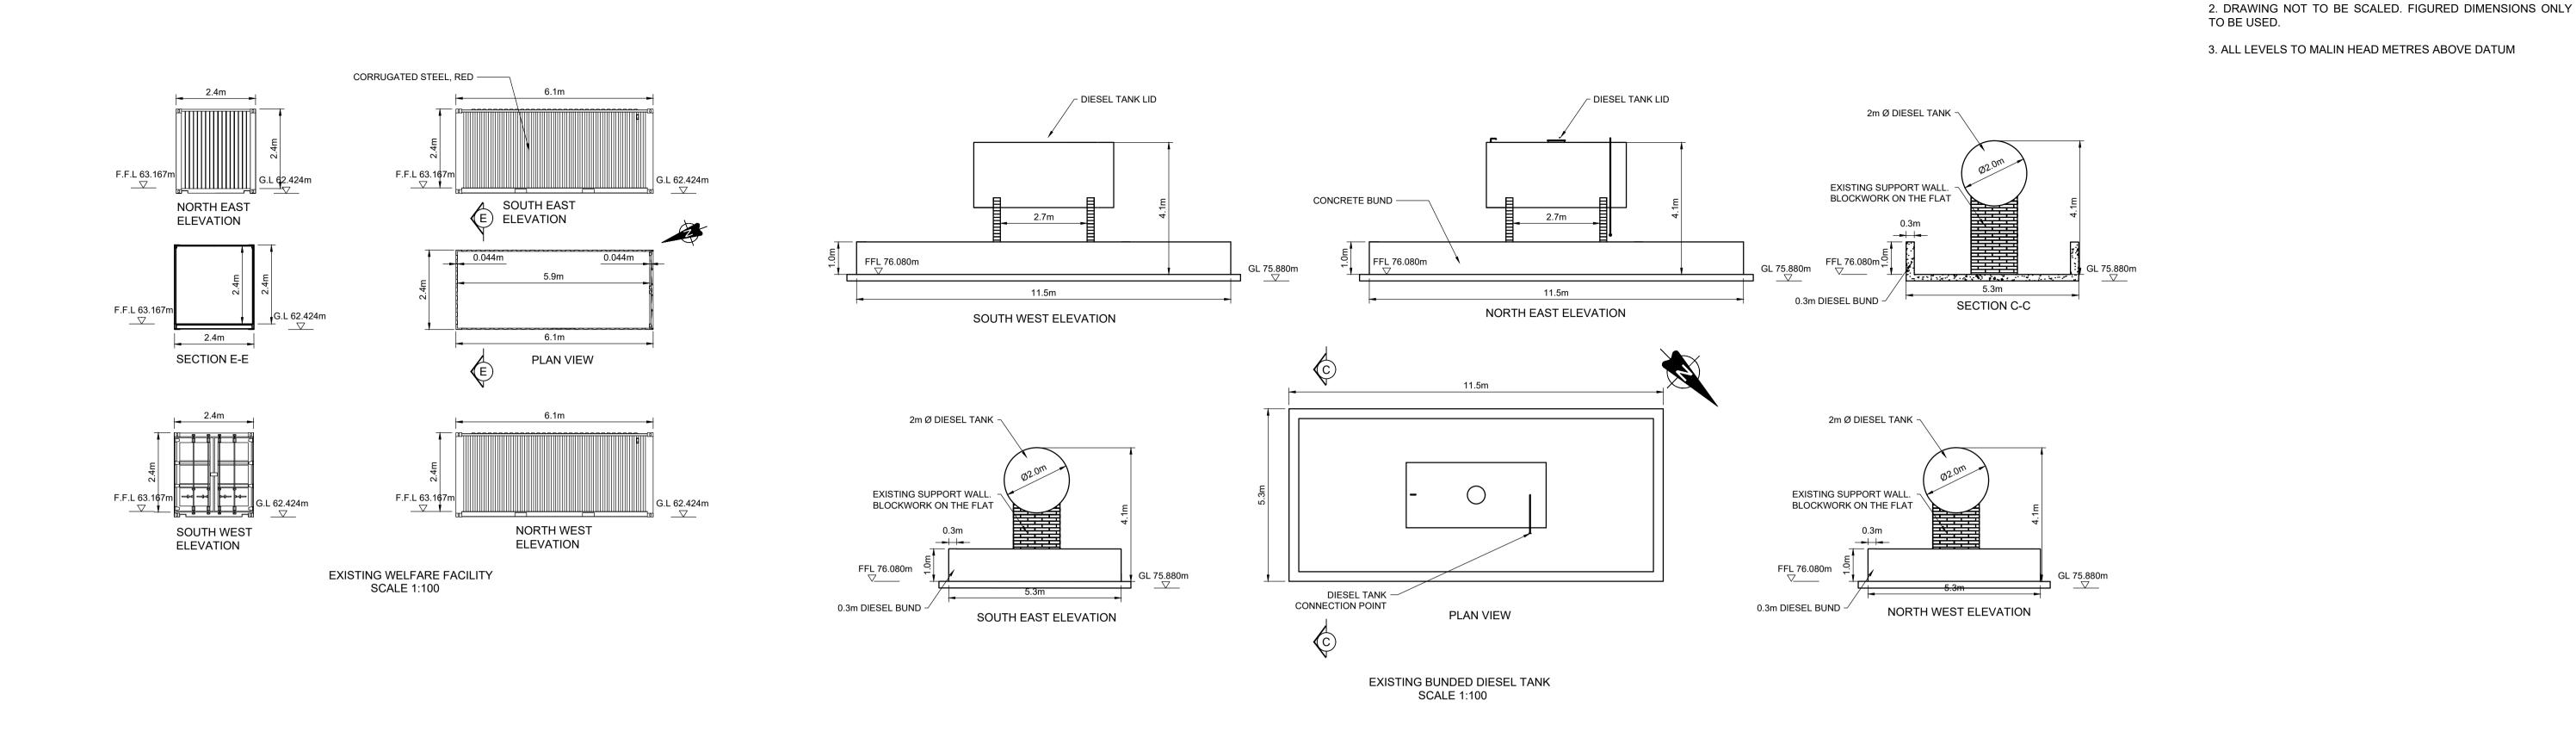

BUNDED CONTAINER SCALE 1:100 D PLAN VIEW

SECTION D-D

| Project: SUBSTITUTE CONSENT APPLICATION |
|-----------------------------------------|
| COOLNAGUN BOG, CO WESTMEATH             |

1. THIS DRAWING IS FOR PLANNING APPLICATION PURPOSES