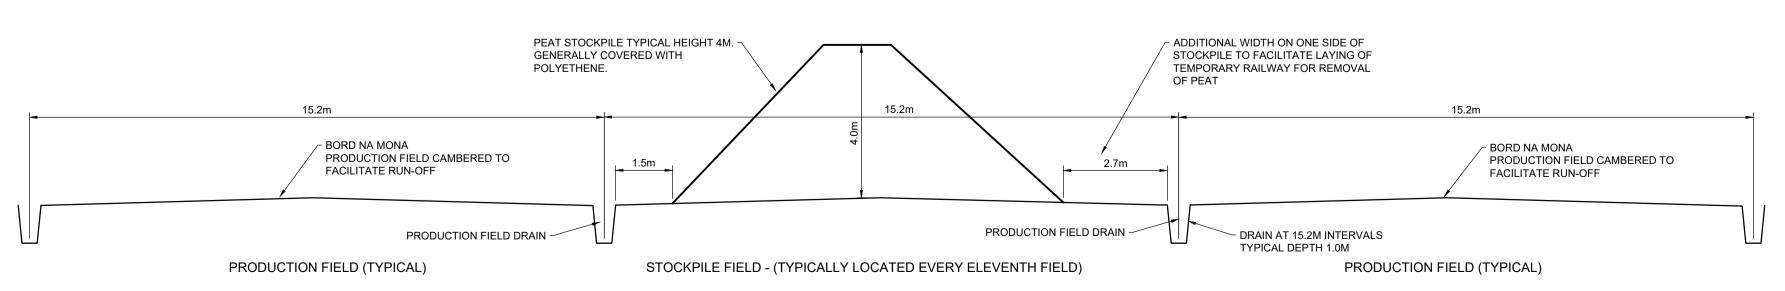

| TYPICAL SECTION THROUGH PRODUCTION FIELDS |
|-------------------------------------------|
|                                           |
| SCALE 1:100                               |

2.4m

NORTH WEST ELEVATION